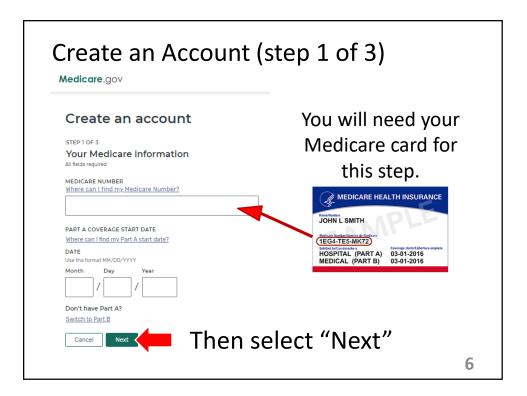

|          | Create an account                                                                              |
|----------|------------------------------------------------------------------------------------------------|
|          | STEP 3 OF 3<br>Your account details                                                            |
|          | Create username and password                                                                   |
|          | USERNAME                                                                                       |
| Usernan  | ne                                                                                             |
|          | PASSWORD                                                                                       |
| Password | d ® Show                                                                                       |
|          | CONFIRM PASSWORD                                                                               |
| Password | d Show SECRET QUESTION                                                                         |
|          | Secure your account                                                                            |
|          | What is your favorite vacation spot?                                                           |
| Secret   | In what city did you first meet your spouse?                                                   |
| Jeeret   | What is the title of your favorite book?<br>What is the name of the first street you lived on? |
|          |                                                                                                |