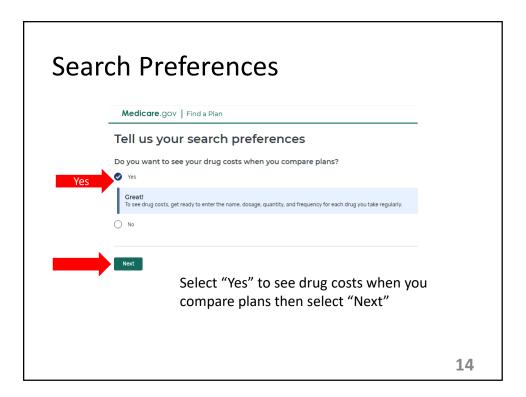

| Do you get "Extra Help"                   |                                                                                                                                                                   |                                                                                                                                          |  |
|-------------------------------------------|-------------------------------------------------------------------------------------------------------------------------------------------------------------------|------------------------------------------------------------------------------------------------------------------------------------------|--|
| Make a<br>selection<br>then<br>click Next | Do you get help with your costs from a<br>Medicaid<br>Supplemental Security Income<br>Medicare Savings Program<br>Extra Help from Social Security<br>I'm not sure | You will see a blue pop up box when<br>you make a selection. They provide<br>you with brief information about<br>each of these programs. |  |
|                                           | Next                                                                                                                                                              |                                                                                                                                          |  |
|                                           |                                                                                                                                                                   | 13                                                                                                                                       |  |