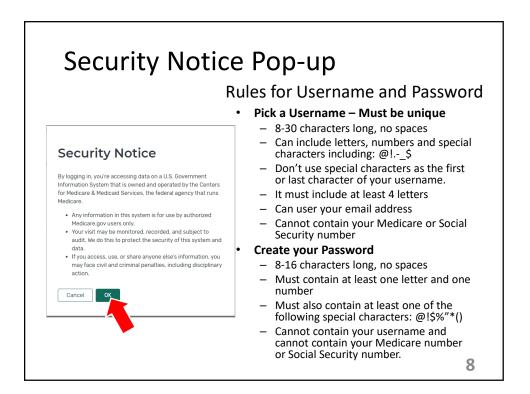

| By checking this box, you certify that the information listed is true and complete to the best of your knowledge. |
| CONFIRM EMAIL ADDRESS                                                                  | Back Next                                                                                                         |
| Don't have an email address?                                                           | Then select                                                                                                       |
| We'll send information about your account by mail to th I don't have an email address. | "Next" 7                                                                                                          |



|          | Create an account                                                                              |
|----------|------------------------------------------------------------------------------------------------|
|          | STEP 3 OF 3<br>Your account details                                                            |
|          | Create username and password                                                                   |
|          | USERNAME                                                                                       |
| Usernan  | ne                                                                                             |
|          | PASSWORD                                                                                       |
| Password | d ® Show