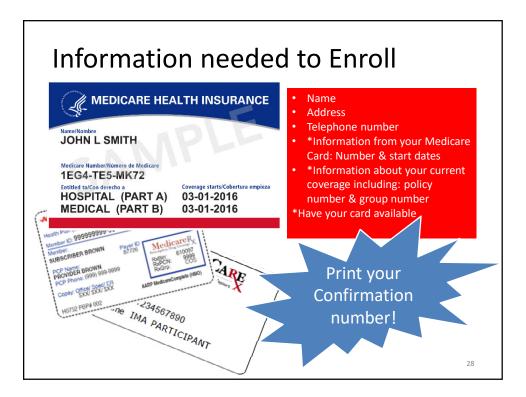

## Start Your Enrollment Medicare.gov | Find a Plan Log in Español **B** Print ← Back to search results Start your enrollment for this drug plan (Part D): WellCare Value Script (PDP) Plan ID: S4802-132-0 WellCare Value Scr Be ready to provide: Plan type: Drug plan (Part D) Plan ID: **S4802-132-0** Your medicare Number and effective dates Information about your other health cov erage (if any), including policy and group numbers Overview · Dates that any changes take effect, like if you're moving to a long-term Drug coverage & costs care facility Star ratings All information you'll provide here is strictly confidential, secure, and will only be used to enroll you in your chosen plan. **Contact information** Start Go back 27