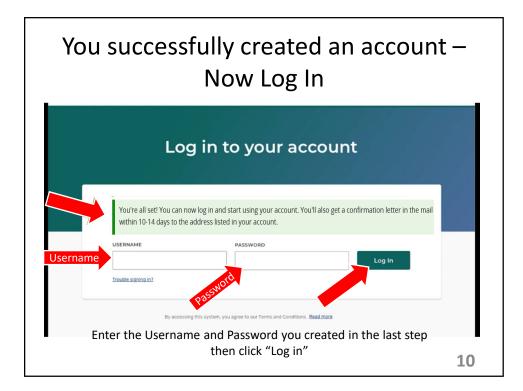

|
|          | CONFIRM PASSWORD                                                                               |
| Password | d Show SECRET QUESTION                                                                         |
|          | Secure your account                                                                            |
|          | What is your favorite vacation spot?                                                           |
| Secret   | In what city did you first meet your spouse?                                                   |
| Jeeret   | What is the title of your favorite book?<br>What is the name of the first street you lived on? |
|          |                                                                                                |



|                     | your current cove<br>a few questions.<br>Answer a few quick que                                                                                                                                                          |                      |
|---------------------|--------------------------------------------------------------------------------------------------------------------------------------------------------------------------------------------------------------------------|----------------------|
|                     | Jane Doe                                                                                                                                                                                                                 |                      |