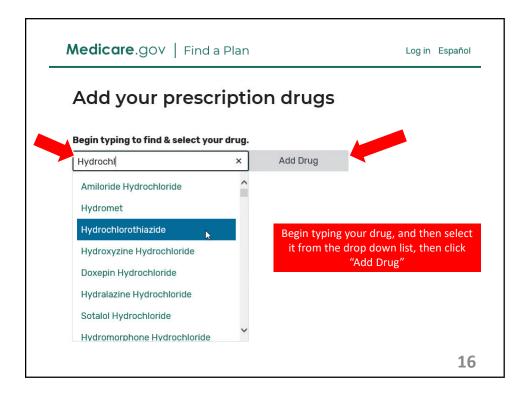

| Add your Prescr                                                                                                                                                                      | iptions                                                                                                 |                                    |
|--------------------------------------------------------------------------------------------------------------------------------------------------------------------------------------|---------------------------------------------------------------------------------------------------------|------------------------------------|
| Without an account you will have to<br>enter your drugs each time you want to<br>compare plans.                                                                                      | If you have a MyMedicare.<br>drugs will be saved in your a<br>drugs you want to compare<br>Medicare.gov | account. Select the                |
| Medicare.gov   Find a Plan                                                                                                                                                           | ·····                                                                                                   | serve or 1 of the trink 1 tableton |
| Add your prescription drugs<br>Begin provide a select your drug.<br>Dear senses<br>Browsee drugs A:2 Can't find your drug?<br>Mind Your Saved Drug Lats Cae Plans Without Drug Costs | Add your prescription dru:                                                                              | -                                  |
|                                                                                                                                                                                      |                                                                                                         | 15                                 |