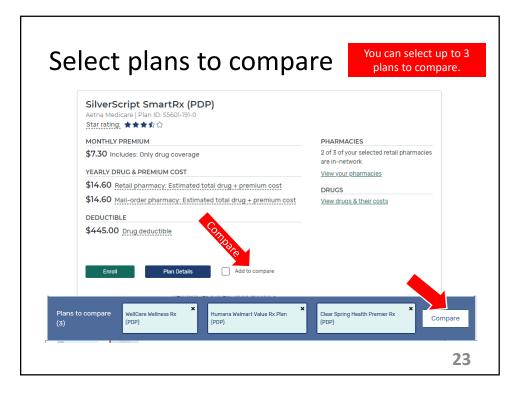

| Nedicare.gov                                                     | Basics 🗸                                  | Health & Drug Plans 🗸 | Providers & Services V         | →)<br>Log in |
|------------------------------------------------------------------|-------------------------------------------|-----------------------|--------------------------------|--------------|
| You're viewing 2022 plans. Show me 2021 pl                       | ans.                                      |                       |                                | Log III      |
| There may be Medicare Advantage Plans available wi               | th lower drug costs. <u>Tell me more.</u> | Vi                    | ew 32 available Medicare Advan | itage Plans  |
| K Back to drugs & pharmacies                                     |                                           |                       |                                | Print        |
| MY LOCATION PLA                                                  | N TYPE                                    |                       |                                |              |
| Washington, WI Change location Se                                | elect a Plan Type 🐱                       |                       |                                |              |
| Filter by: Insurance Carrier 🗸 Star                              | Ratings View all filters                  |                       |                                |              |
| Showing 10 of 24 drug plans                                      | SORT PL<br>BY                             | ANS Lowest drug +     | premium cost                   | ~            |
| SilverScript SmartRx (                                           |                                           |                       |                                |              |
| Aetna Medicare   Plan ID: S5601-191-<br>Star rating: Coming Soon |                                           |                       |                                |              |
|                                                                  |                                           | Lowest w              | early drug ded                 | luctible     |

| Aetna Medicare   Plan ID: S5601-191-0<br><u>Star rating:</u> ★★★☆☆ |                                                            |
|--------------------------------------------------------------------|------------------------------------------------------------|
| MONTHLY PREMIUM                                                    | PHARMACIES                                                 |
| \$7.30 Includes: Only drug coverage                                | 2 of 3 of your selected retail pharmacie<br>are in-network |
| YEARLY DRUG & PREMIUM COST                                         | View your pharmacies                                       |
| \$14.60 Retail pharmacy: Estimated total drug + premium cost       | DRUGS                                                      |
| \$14.60 Mail-order pharmacy: Estimated total drug + premium cost   | View drugs & their costs                                   |
| \$445.00 Drug deductible                                           |                                                            |