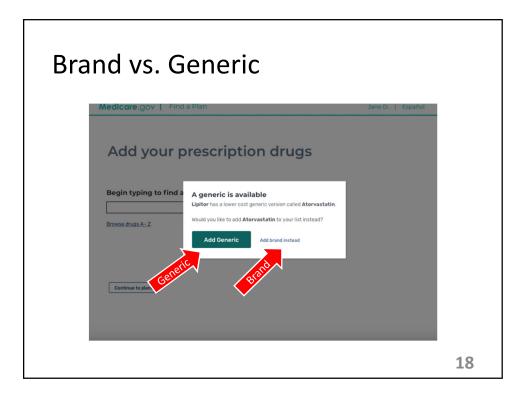

| Drug Details                                       |    |
|----------------------------------------------------|----|
| Medicare.gov   Find a Plan                         | _  |
| Tell us about this drug                            |    |
| Dosage 25mg tablet                                 |    |
| Quantity Frequency<br>30 Every month C + Frequency |    |
| Add to My Drug List                                |    |
|                                                    | 17 |