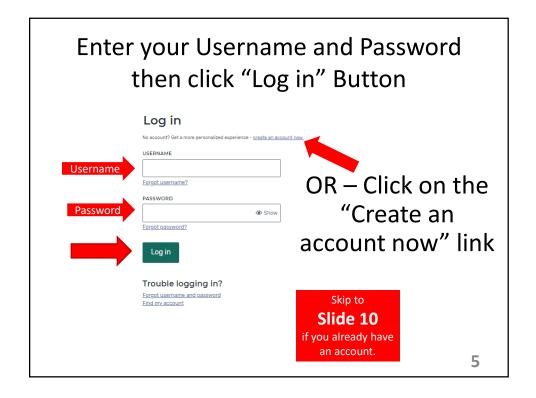

| Medicare.gov                                                                           | Basics Health & Providers<br>Drug Plans & Services                                                                |
|----------------------------------------------------------------------------------------|-------------------------------------------------------------------------------------------------------------------|
| Create an account                                                                      | Complete the fields with                                                                                          |
| STEP 2 OF 3<br>Your basic information                                                  | your basic information                                                                                            |
|                                                                                        | UFFIX  Last Name  Date of Birth                                                                                   |
| DATE OF BIRTH<br>Use the format MM/DD/YYYY<br>Month Day Year                           | <ul><li> Zipcode</li><li> Email address (Optional)</li></ul>                                                      |
|                                                                                        | Agree to the statement by clicking the box                                                                        |
|                                                                                        | Agree to the statements below                                                                                     |
| EMAIL ADDRESS                                                                          | By checking this box, you certify that the information listed is true and complete to the best of your knowledge. |
| CONFIRM EMAIL ADDRESS                                                                  | Back Next                                                                                                         |
| Don't have an email address?                                                           | Then select                                                                                                       |
| We'll send information about your account by mail to th I don't have an email address. | "Next" 7                                                                                                          |